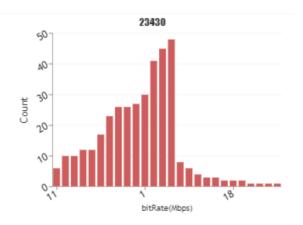

### **Download test KPI statistics per mobile operator**

| Download Speed         | 23430                 | 23415                |
|------------------------|-----------------------|----------------------|
| above 1.2Mbps          | 73.38 % (count : 441) | 94.86 % (count: 627) |
| 0.4Mbps - 1.19Mbps     | 24.13 % (count : 145) | 3.78 % (count: 25)   |
| 0Mbps - 0.4Mbps        | 2.50 % (count : 15)   | 1.36 % (count: 9)    |
| Average (mbps)         | 5.2241                | 7.5766               |
| Peak Speed (mbps)      | 36.76                 | 31.41                |
| Lowest Recorded (mbps) | 0                     | 0                    |
| Total Geo samples      | 601                   | 661                  |

### Download test distribution chart per mobile operator

DownloadTest DistrubutionGraph