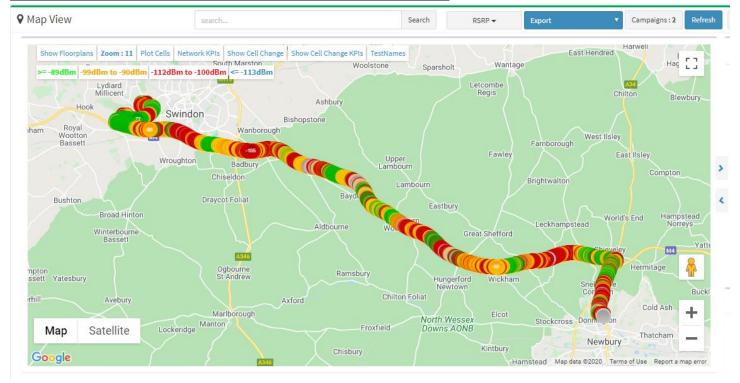

# User perceived mobile network coverage during tests

# Combined mobile network RAN technology view for EE 234-30, Vodafone UK 234-15

#### Combined coverage Map PCI view for EE 234-30, Vodafone UK 234-15