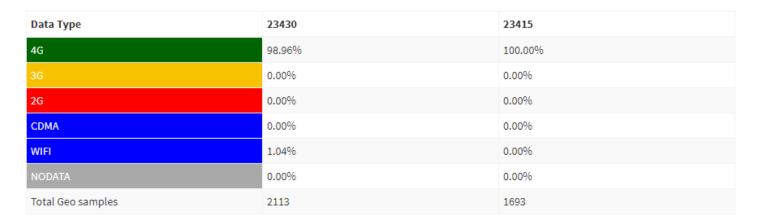

#### RAN technology statistics per mobile network operator

#### **RSRP KPI statistics per mobile operator**

| RSRP                   | 23430                | 23415                |
|------------------------|----------------------|----------------------|
| >= to -89dBm           | 25.41 % (count: 537) | 19.55 % (count: 331) |
| B/w -99dBm to -90dBm   | 27.97 % (count: 591) | 37.68 % (count: 638) |
| B/w -112dBm to -100dBm | 42.55 % (count: 899) | 39.22 % (count: 664) |
| <= -113dBm             | 4.07 % (count: 86)   | 3.54 % (count: 60)   |
| Total Geo samples      | 2113                 | 1693                 |