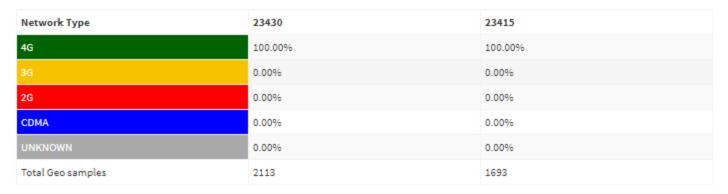

#### RAN technology statistics per mobile network operator

#### **RSRP KPI statistics per mobile operator**

| RSRP                   | 23430                | 23415                |
|------------------------|----------------------|----------------------|
| >= to -89dBm           | 25.41 % (count: 537) | 19.55 % (count: 331) |
| B/w -99dBm to -90dBm   | 27.97 % (count: 591) | 37.68 % (count: 638) |
| B/w -112dBm to -100dBm | 42.55 % (count: 899) | 39.22 % (count: 664) |
| <= -113dBm             | 4.07 % (count: 86)   | 3.54 % (count: 60)   |
| Total Geo samples      | 2113                 | 1693                 |