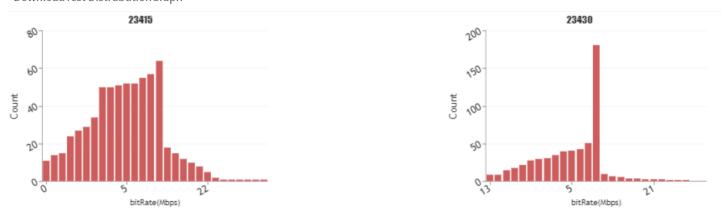

### Download test distribution chart per mobile operator

DownloadTest DistrubutionGraph

### **Download test KPI statistics per mobile operator**

| Download Speed         | 23430                 | 23415                |
|------------------------|-----------------------|----------------------|
| above 1.2Mbps          | 73.38 % (count : 441) | 94.86 % (count: 627) |
| 0.4Mbps - 1.19Mbps     | 24.13 % (count : 145) | 3.78 % (count: 25)   |
| 0Mbps - 0.4Mbps        | 2.50 % (count : 15)   | 1.36 % (count: 9)    |
| Average (mbps)         | 5.2241                | 7.5766               |
| Peak Speed (mbps)      | 36.76                 | 31.41                |
| Lowest Recorded (mbps) | 0                     | 0                    |
| Total Geo samples      | 601                   | 661                  |