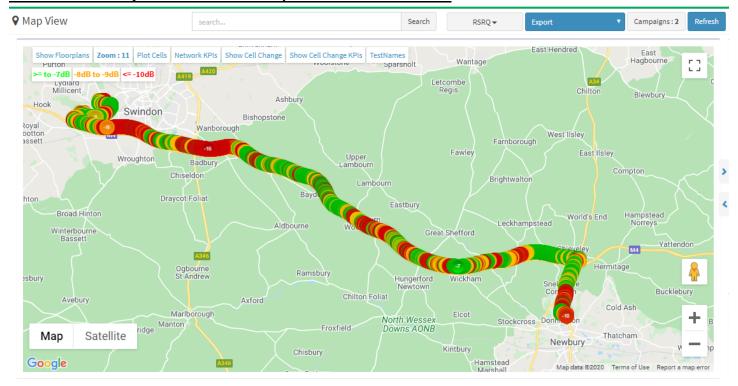

hnology data connectivity distribution chart per mobile operator





# Combined RSRP view for EE 234-30, Vodafone UK 234-15



#### **RSRP KPI statistics per mobile operator**

| RSRP                   | 23430                | 23415                |
|------------------------|----------------------|----------------------|
| >= to -89dBm           | 25.41 % (count: 537) | 19.55 % (count: 331) |
| B/w -99dBm to -90dBm   | 27.97 % (count: 591) | 37.68 % (count: 638) |
| B/w -112dBm to -100dBm | 42.55 % (count: 899) | 39.22 % (count: 664) |
| <= -113dBm             | 4.07 % (count: 86)   | 3.54 % (count: 60)   |
| Total Geo samples      | 2113                 | 1693                 |

# RSRP distribution chart per mobile operator





#### Combined RSRQ view for EE 234-30, Vodafone UK 234-15



# **RSRQ KPI statistics**

| RSRQ              | 23430                 | 23415                |
|-------------------|-----------------------|----------------------|
| >= to -7dB        | 54.57 % (count: 1153) | 37.51 % (count: 635) |
| B/w -8dB to -9dB  | 27.07 % (count : 572) | 25.28 % (count: 428) |
| <= -10dB          | 18.36 % (count: 388)  | 37.21 % (count: 630) |
| Total Geo samples | 2113                  | 1693                 |

# RSRQ Distribution Graph per operator







#### Combined coverage Map PCI view for EE 234-30, Vodafone UK 234-15



#### PCI distribution graph per mobile operator





# Latency testing report

#### Combined Latency test view (Ping Test) Mobile Operators 234-30, 234-15



#### Latency KPI statistics per mobile operator

| Latency              | 23430