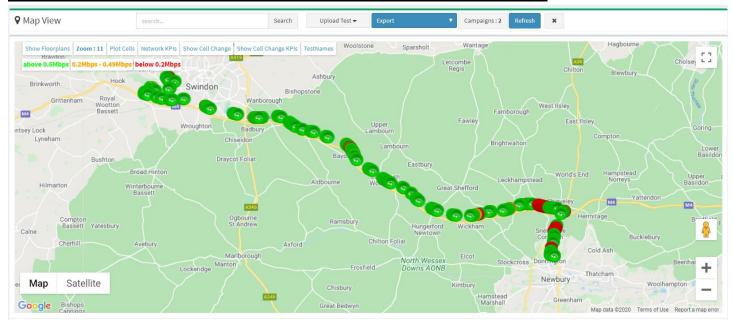

# Combined Upload speed test view of Mobile operators 234-30,234-15

#### **Upload test KPI statistics per mobile operator**

| Upload Speed           | 23430                | 23415                |
|------------------------|----------------------|----------------------|
| above 0.5Mbps          | 86.92 % (count: 319) | 73.42 % (count: 290) |
| 0.2Mbps - 0.49Mbps     | 2.18 % (count: 8)    | 0.76 % (count: 3)    |
| below 0.19Mbps         | 10.90 % (count : 40) | 25.82 % (count: 102) |
| Average (mbps)         | 5.8163               | 5.2635               |
| Peak Speed (mbps)      | 26.28                | 24.1                 |
| Lowest Recorded (mbps) | 0                    | 0                    |
| Total Geo samples      | 367                  | 395                  |