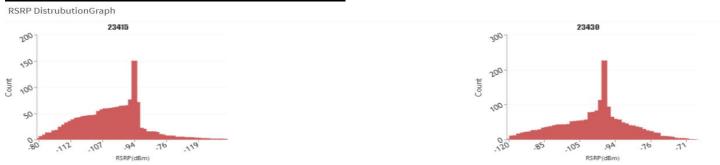

# Combined RSRP view for EE 234-30, Vodafone UK 234-15

# RSRP distribution chart per mobile operator

#### **RSRP KPI statistics per mobile operator**

| RSRP                   | 23430                | 23415                |
|------------------------|----------------------|----------------------|
| >= to -89dBm           | 25.41 % (count: 537) | 19.55 % (count: 331) |
| B/w -99dBm to -90dBm   | 27.97 % (count: 591) | 37.68 % (count: 638) |
| B/w -112dBm to -100dBm | 42.55 % (count: 899) | 39.22 % (count: 664) |
| <= -113dBm             | 4.07 % (count: 86)   | 3.54 % (count: 60)   |
| Total Geo samples      | 2113                 | 1693                 |