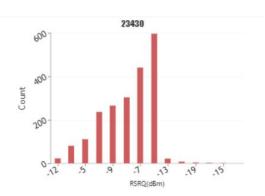

# **RSRQ KPI statistics**

| RSRQ              | 23430                 | 23415                |
|-------------------|-----------------------|----------------------|
| >= to -7dB        | 54.57 % (count: 1153) | 37.51 % (count: 635) |
| B/w -8dB to -9dB  | 27.07 % (count : 572) | 25.28 % (count: 428) |
| <= -10dB          | 18.36 % (count: 388)  | 37.21 % (count: 630) |
| Total Geo samples | 2113                  | 1693                 |

# RSRQ Distribution Graph per operator