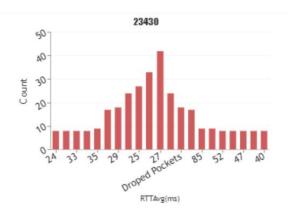

#### Latency KPI statistics per mobile operator

| Latency              | 23430                 | 23415                |
|----------------------|-----------------------|----------------------|
| 0ms - 120ms          | 94.36 % (count : 301) | 79.69 % (count: 255) |
| >= 121ms             | 0 % (count:0)         | 0 % (count:0)        |
| Dropped Packets      | 5.64 % (count : 18)   | 20.31 % (count: 65)  |
| Highest Latency (ms) | 143                   | 69                   |
| Lowest Latency (ms)  | 19                    | 24                   |
| Total Geo samples    | 319                   | 320                  |

# Latency distribution graph per mobile operator

Latency DistrubutionGraph