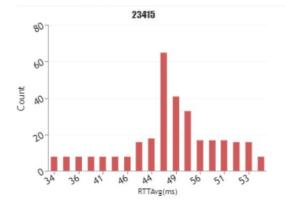

#### Latency KPI statistics per mobile operator

| Latency              | 23430                 | 23415                |
|----------------------|-----------------------|----------------------|
| 0ms - 120ms          | 94.36 % (count : 301) | 79.69 % (count: 255) |
| >= 121ms             | 0 % (count:0)         | 0 % (count:0)        |
| Dropped Packets      | 5.64 % (count : 18)   | 20.31 % (count: 65)  |
| Highest Latency (ms) | 143                   | 69                   |
| Lowest Latency (ms)  | 19                    | 24                   |
| Total Geo samples    | 319                   | 320                  |

# Latency distribution graph per mobile operator

Latency DistrubutionGraph