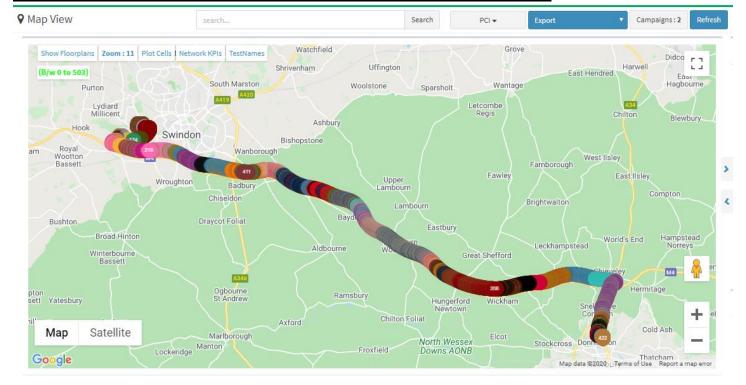

#### Combined coverage Map PCI view for EE 234-30, Vodafone UK 234-15

#### PCI distribution graph per mobile operator