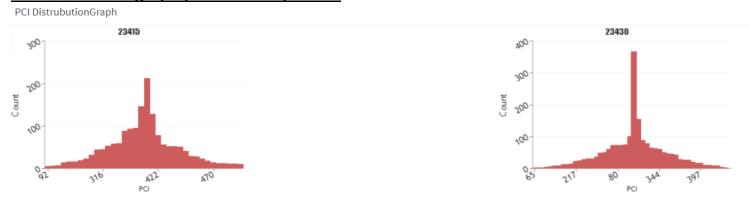

#### Combined coverage Map PCI view for EE 234-30, Vodafone UK 234-15

#### PCI distribution graph per mobile operator