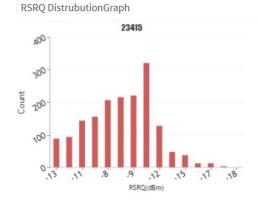

# **RSRQ KPI statistics**

| RSRQ              | 23430                 | 23415                |
|-------------------|-----------------------|----------------------|
| >= to -7dB        | 54.57 % (count: 1153) | 37.51 % (count: 635) |
| B/w -8dB to -9dB  | 27.07 % (count : 572) | 25.28 % (count: 428) |
| <= -10dB          | 18.36 % (count: 388)  | 37.21 % (count: 630) |
| Total Geo samples | 2113                  | 1693                 |

# RSRQ Distribution Graph per operator