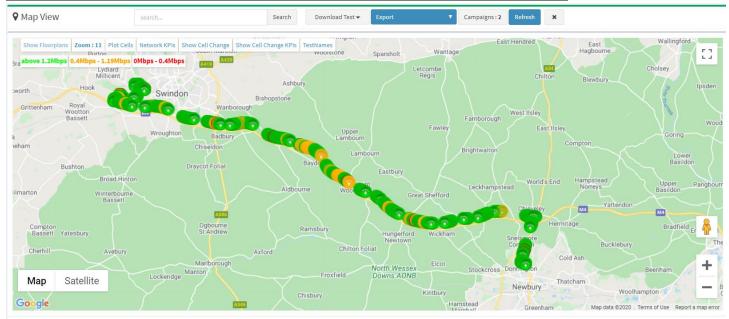

# Combined Download speed test view of mobile operators 234-30,234-15

### **Download test KPI statistics per mobile operator**

| Download Speed         | 23430                 | 23415                |
|------------------------|-----------------------|----------------------|
| above 1.2Mbps          | 73.38 % (count : 441) | 94.86 % (count: 627) |
| 0.4Mbps - 1.19Mbps     | 24.13 % (count : 145) | 3.78 % (count: 25)   |
| 0Mbps - 0.4Mbps        | 2.50 % (count : 15)   | 1.36 % (count: 9)    |
| Average (mbps)         | 5.2241                | 7.5766               |
| Peak Speed (mbps)      | 36.76                 | 31.41                |
| Lowest Recorded (mbps) | 0                     | 0                    |
| Total Geo samples      | 601                   | 661                  |