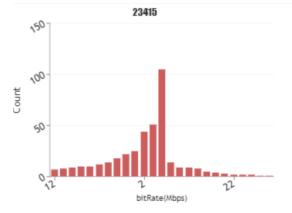

### Download test distribution chart per mobile operator

DownloadTest DistrubutionGraph

### **Download test KPI statistics per mobile operator**

| Download Speed         | 23430                 | 23415                |
|------------------------|-----------------------|----------------------|
| above 1.2Mbps          | 73.38 % (count : 441) | 94.86 % (count: 627) |
| 0.4Mbps - 1.19Mbps     | 24.13 % (count : 145) | 3.78 % (count: 25)   |
| 0Mbps - 0.4Mbps        | 2.50 % (count : 15)   | 1.36 % (count: 9)    |
| Average (mbps)         | 5.2241                | 7.5766               |
| Peak Speed (mbps)      | 36.76                 | 31.41                |
| Lowest Recorded (mbps) | 0                     | 0                    |
| Total Geo samples      | 601                   | 661                  |