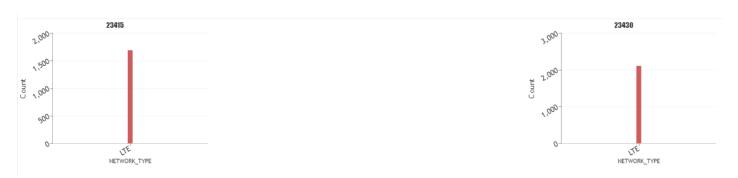

S9 on EE UK 234-30       |
| Test Phone Model | Samsung S8 on Vodafone UK 234-15 |
| Test Start Time  | 13/05/2019 17:20:35              |
| Test End Time    | 13/05/2019 18:05:00              |
| Latency test     | Yes (35 test iterations)         |
| Speed test       | Yes (35 test iterations)         |
| Voice call test  | No                               |
| HTTP test        | No                               |
| SMS test         | No                               |
| Video testing    | No                               |



# User perceived mobile network coverage during tests

# Combined mobile network RAN technology view for EE 234-30, Vodafone UK 234-15



#### RAN technology statistics per mobile network operator



# RAN technology distribution chart per mobile network operator





#### Combined mobile Network Data connectivity for EE 234-30, Vodafone UK 234-15



#### User perceived RAN technology data connectivity statistics per Mobile network operator



# User perceived RAN technology data connectivity distribution chart per mobile operator





# Combined RSRP view for EE 234-30, Vodafone UK 234-15



#### **RSRP KPI statistics per mobile operator**

| RSRP                   | 23430                | 23415                |
|------------------------|----------------------|----------------------|
| >= to -89dBm           | 25.41 % (count: 537) | 19.55 % (count: 331) |
| B/w -99dBm to -90dBm   | 27.97 % (count: 591) | 37.68 % (count: 638) |
| B/w -112dBm to -100dBm | 42.55 % (count: 899) | 39.22 % (count: 664) |
| <= -113dBm             | 4.07 % (count: 86)   |