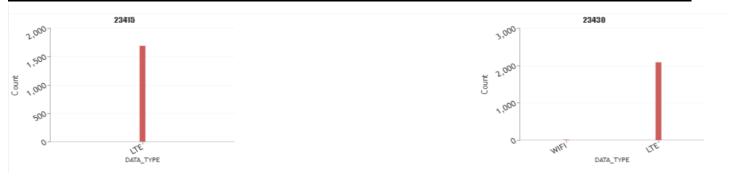

# RAN technology distribution chart per mobile network operator

# User perceived RAN technology data connectivity distribution chart per mobile operator