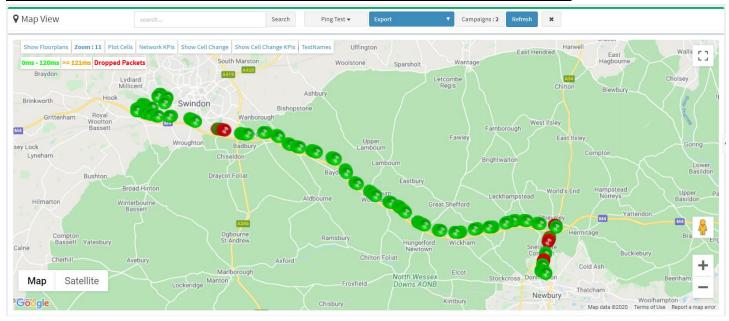

mobile operator





#### Combined RSRQ view for EE 234-30, Vodafone UK 234-15



# **RSRQ KPI statistics**

| RSRQ              | 23430                 | 23415                |
|-------------------|-----------------------|----------------------|
| >= to -7dB        | 54.57 % (count: 1153) | 37.51 % (count: 635) |
| B/w -8dB to -9dB  | 27.07 % (count : 572) | 25.28 % (count: 428) |
| <= -10dB          | 18.36 % (count: 388)  | 37.21 % (count: 630) |
| Total Geo samples | 2113                  | 1693                 |

# RSRQ Distribution Graph per operator







#### Combined coverage Map PCI view for EE 234-30, Vodafone UK 234-15



#### PCI distribution graph per mobile operator





# Latency testing report

#### Combined Latency test view (Ping Test) Mobile Operators 234-30, 234-15



#### Latency KPI statistics per mobile operator

| Latency              | 23430                 | 23415                |
|----------------------|-----------------------|----------------------|
| 0ms - 120ms          | 94.36 % (count : 301) | 79.69 % (count: 255) |
| >= 121ms             | 0 % (count:0)         | 0 % (count:0)        |
| Dropped Packets      | 5.64 % (count : 18)   | 20.31 % (count: 65)  |
| Highest Latency (ms) | 143                   | 69                   |
| Lowest Latency (ms)  | 19                    | 24                   |
| Total Geo samples    | 319                   | 320                  |

# Latency distribution graph per mobile operator

Latency DistrubutionGraph







# Download speed test report

# Combined Download speed test view of mobile operators 234